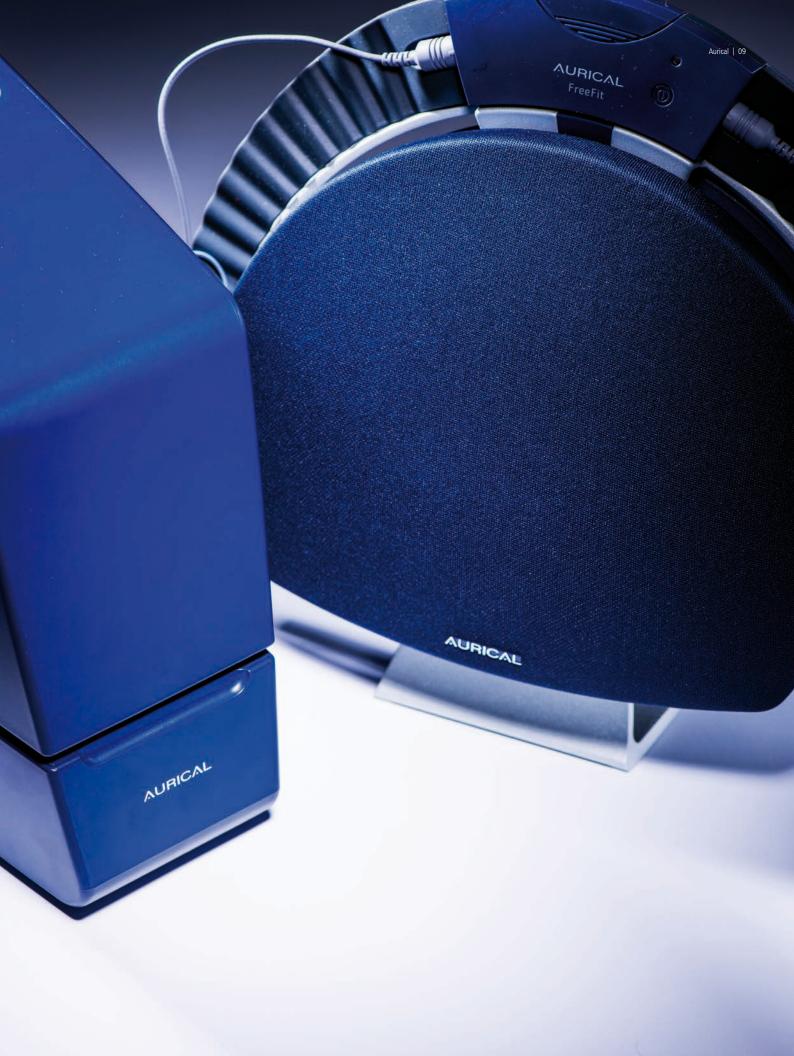

### Wireless and binaural PMM

Aurical Freefit, the Probe Microphone Module (PMM) unit, provides wireless binaural PMM. Perform precise and comprehensive ear measurements without cables.

### **Probe Microphone Measuring Unit**

Aurical Freefit is a wireless PMM and offers fast, accurate monaural or binaural fitting.