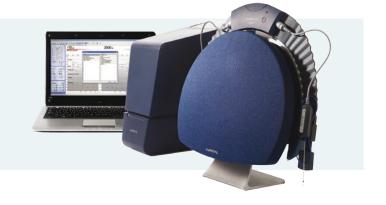

The fitting and verification tools you use need to work for you, not against you. They should support your workflow so that every minute of your workday is effective and productive. Aurical® has those tools.

Aurical is a smart-fitting system. It includes audiometry, PMM and HIT and enables you to achieve the best fit for every client through greater efficiency, more flexibility and quality counseling. The result is a smoother workflow for you and a better fitting experience for your clients.

Aurical can help you, too.

Aurical empowers you to fitting excellence. Adapted to fit your style of working so you can spend more quality time with your clients.

Aurical is a complete, binaural-fitting system that streamlines the entire fitting process — from hearing assessment, testing and counseling to fitting and verification — while ensuring quality at every step.

### **Integrated audiometer**

Aurical Aud is a powerful, fully-integrated fitting audiometer

Aurical is a complete fitting system with the fitting and verification tools you need to streamline your fitting processes and work more efficiently.