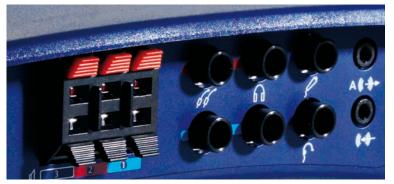

### **Built-in Hi-Pro 2**

Perform hearing instrument programming quickly using the industry standard directly from Aurical and save time and space.

### **Counseling tools**

A variety of tools, including hearing instrument and hearing loss simulators and speech mapping ensure a professional client experience.

"Aurical helps me streamline my entire day"