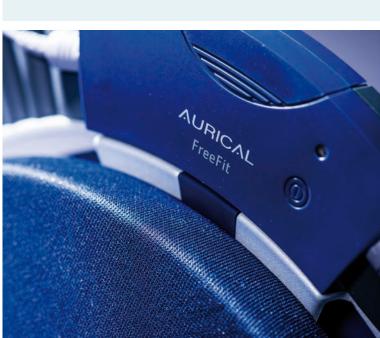

### Wireless and binaural PMM

Aurical Freefit, the Probe Microphone Module (PMM) unit, provides wireless binaural PMM. Perform precise and comprehensive ear measurements without cables.

### **Probe Microphone Measuring Unit**

Aurical Freefit is a wireless PMM and offers fast, accurate monaural or binaural fitting.