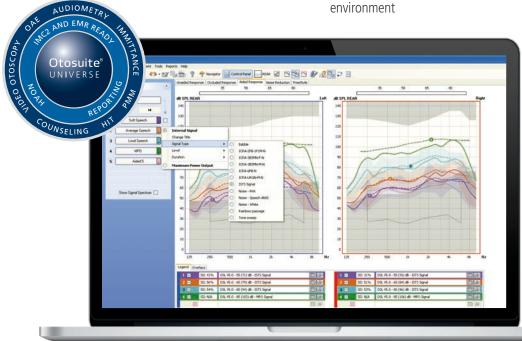

## Otosuite® brings it all together

Aurical® is a modular fitting system that runs on Otosuite, an integrated software system developed for hearing assessment, fitting and verification. Otosuite enables you to work in a single-software environment across all Aurical modules. You work more effectively because you can perform measurements and tests, access and share client information and counsel and engage with your clients seamlessly — from one application. The result is a more streamlined and professional fitting and verification process for you, and a better experience for your clients.

Otosuite software delivers everything you need to give you and your clients a better fitting experience — in one easy to use program.

Simplicity is an Otosuite design hallmark. The intuitive user-interface makes it quick to learn and easy to use. What's more, it can be customized to suit the way you work. Discover the convenience of:

- Easy-to-use User Test functionality
- Customizable protocols and test sequences
- A short learning curve due to consistent look and feel
- Unprecedented scalability so you can add more modules when you need them
- Noah and Electronic Medical Records (EMR) compatible
- IMC2 ready
- Otosuite® Reports
- Easy-to-share User Tests and reports ideal for a multisite environment